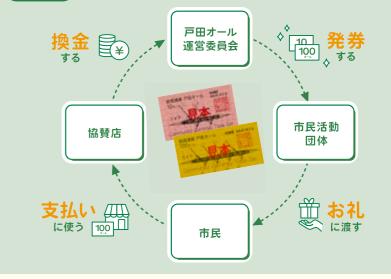

## 地域通貨戸田オールの仕組み《4つの集まり》

「感謝の気持ち」を伝え、人とひとをつなぐ「ツール」として 2003年に誕生した戸田オールは、以下の4つを循環しなが ら、地域の活性化をはかっています。

市民

市民活動団体のイベントやボランティア活動に参加する とオール券がお礼にもらえます。もらったオール券は 協賛店で買い物やイベントで使うことができます。

協賛店

協賛店では、買い物の支払いに現金と同じようにオール 券を受け取ることができます。

(10オールが10円、100オールが100円)

市民活動 団体

オール券を購入することができます。また、戸田オール運営 委員会に申請を行い審査を通過した場合、オール券を発 券してもらいボランティアへのお礼に渡すことができます。

戸田オール 運営委員会

オール券を発券したり、「オールでエール」の審査を行い ます。また、協賛店からのオール券を現金に換金する 役割を果たしています。