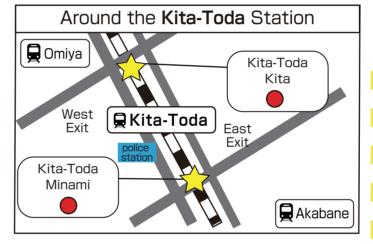

ached on your vehicle. Next, HAVE TO COMPLETE following 2 step.
  - (1) Reissue an IC-card
  - (2) Re-register IC-card on the machine in parking lot.

For any problems regarding IC-card, Call our support center.

If you have some difficults to communicate by Japanese.

Our staff'll call to the support center instead of you.

- 6 People fallen under the following conditions are available as a general charge.
  - (1) For culture school, academic school, sport center etc
  - (2) For who are disabled
  - (3) Going to hospital, For Nursing

## Contact Information

When our staff is absence or you're out of parking lot, call our support center.

Bicycle parking lot support center

Call Numb00er: 0120-3566-21 Control Number: 4158

## Periodic Use Guide in 2024

## **1) Bicycle Parking Lot**







#### Motorcycle(under 50cc)parking available

Motorcycle(51cc  $\sim$  125cc)parking available

- Not available for student
- Only period use
- Only citizen of Toda-shi



## **Bicycle Parking Lot Guidance**

For more Information



**SCAN THIS QR-CODE** 

## <sup>2</sup>Fare

Citizen: People who live in Toda-shi or work in Toda-shi Non Citizen: People who live and work in suburbs

#### \*Period use

General (citizen/non citizen)

| citizen | Bicycle | Motorcycle | non<br>citizen | Bicycle | Motorcycle |
|---------|---------|------------|----------------|---------|------------|
| 1 mo.   | 1,500   | 1,890      | 1 mo.          | 2,430   | 2,830      |
| 3 mos.  | 4,350   | 5,490      | 3 mos.         | 7,050   | 8,220      |
| 6 mos.  | 8,520   | 10,740     | 6 mos.         | 13,800  | 1