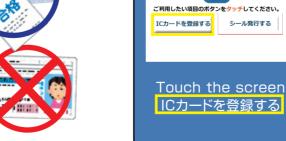

## **3−3 IC Card Registration**

Follow the instructions to the photos. English ver is available, if you want to use.