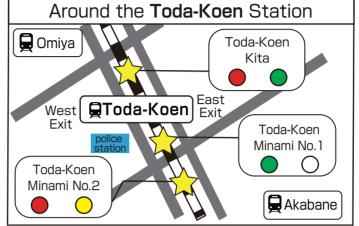

attached on your vehicle. Next, HAVE TO COMPLETE following 2 step.
  - (1) Reissue an IC-card
  - (2) Re-register IC-card on the machine in parking lot.

For any problems regarding IC-card, Call our support center.

If you have some difficults to communicate by Japanese.

Our staff'll call to the support center instead of you.

- 6 People fallen under the following conditions are available as a general charge.
  - (1) For culture school, academic school, sport center etc
  - (2) For who are disabled
  - (3) Going to hospital, For Nursing

## Contact Information

When our staff is absence or you're out of parking lot, call our support center.

Bicycle parking lot support center

Call Numb00er: 0120-3566-21 Control Number: 4158

## Periodic Use Guide in 2024

## **1) Bicycle Parking Lot**







#### Motorcycle(under 50cc)parking available

Motorcycle(51cc  $\sim$  125cc)parking available

- Not available for student
- Only period use
- Only citizen of Toda-shi



## **Bicycle Parking Lot Guidance**

For more Information



**SCAN THIS QR-CODE** 

## <sup>2</sup>Fare

Citizen: People who live in Toda-shi or work in Toda-shi Non Citizen: People who live and work in suburbs

#### \*Period use

General (citizen/non citizen)

| citizen | Bicycle | Motorcycle | non<br>citizen | Bicycle | Motorcycle |
|---------|---------|------------|----------------|---------|------------|
| 1 mo.   | 1,500   | 1,890      | 1 mo.          | 2,430   | 2,830      |
| 3 mos.  | 4,350   | 5,490      | 3 mos.         | 7,050   | 8,220      |
| 6 mos.  | 8,520   | 10,740     | 6 mos.         | 13,800