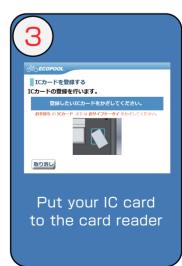

## **3−3 IC Card Registration**

Follow the instructions to the photos. English ver is available, if you want to use.