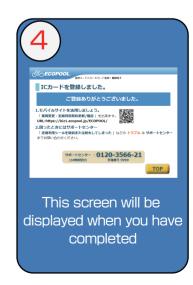

## **3−3 IC Card Registration**

Follow the instructions to the photos. English ver is available, if you want to use.