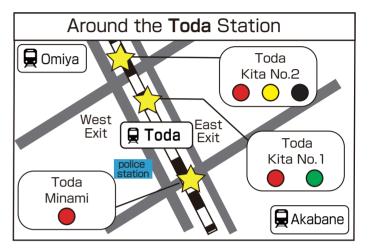

## **1) Bicycle Parking Lot**

#### Motorcycle(under 50cc)parking available

Motorcycle(51cc  $\sim$  125cc)parking available

- Not available for student
- Only period use
- Only citizen of Toda-shi

### 4) Motorcycle (51cc~125cc) Parking Available

It's available to park the motorcycle(51cc~125cc) in ONLY TODA KITA No2.