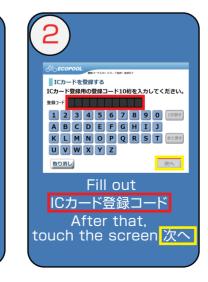

After a payment is confirmed, you'll receive the number of the seal for bicycle attachment and registration number for IC card by mail or e-mail.

Enter your IC card registration number into the machine where it's in the parking lot, and Register your IC card.

## **3−3 IC Card Registration**

Follow the instructions to the photos. English ver is available, if you want to use.