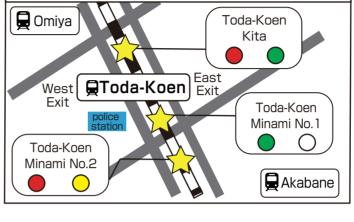

### 4) Motorcycle (51cc~125cc) Parking Available

It's available to park the motorcycle(51cc~125cc) in ONLY TODA KITA No2.